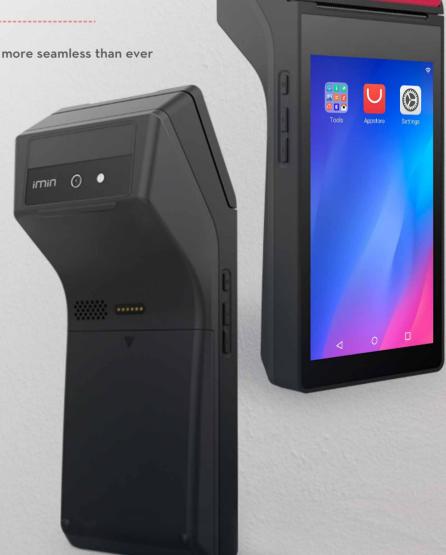

# MOBILE POS

- 720P HD multi-touchscreen for enhanced performance
- Fits nicely in one hand and takes up minimal space on your countertop
- Built-in 58mm Japan Seiko High Speed Printer works quickly and precisely
- 2600mAh/7.4v battery will keep the device running for as long as you need

## Display

5.5", 720x1280 Multi-touch