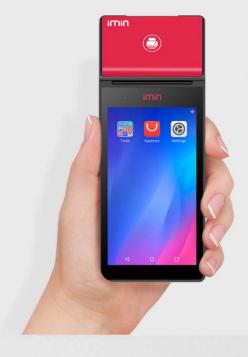

# MOBILE POS

- 720P HD multi-touchscreen for enhanced performance
- Fits nicely in one hand and takes up minimal space on your countertop
- Built-in 58mm Japan Seiko High Speed Printer works quickly and precisely
- 2600mAh/7.4v battery will keep the device running for as long as you need