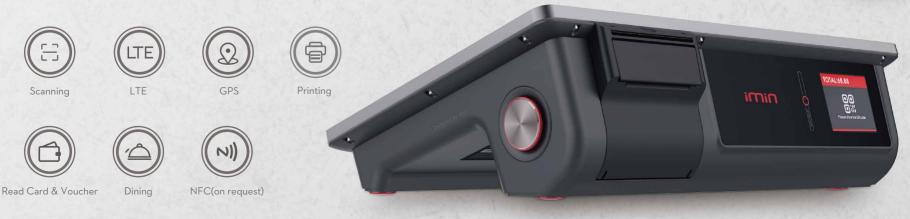

#### Fastest print speed 100mm/s, Supports paper rolls of 58mm width & 40mm diameter

S.

Touch Screen Multi-point Capacitive Touch Panel

**Connectivity** WiFi, Bluetooth, 4G, GPS, NFC((on request))

**Size** 250.2x168x80.5mm

### Printer

Fastest print speed 100mm/s, Supports paper rolls of 58mm width & 50mm diameter

Speaker 1.5W Mono

> **Touch Screen** Multi-point Capacitive Touch Panel

S

3

Connectivity WiFi. Bluetooth. 4G, GPS, NFC(on request)