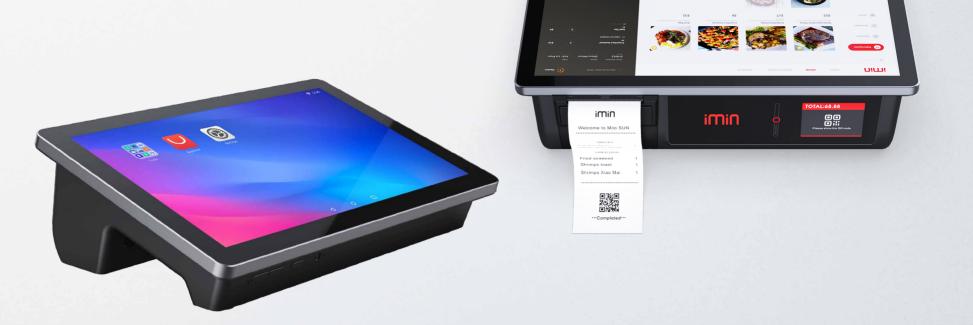

# iMin D1 DESKTOP POS

- 8-Core 1.8GHz, Dual\*A75 and Hexa\*A55 1.8GHz for efficient processing
- 10.1 inch display which fits snugly on your countertop
- 1280\*800 HD screen resolution ensures clarity for your customers
- Built-in 58mm Seiko High Speed Printer for fast and accurate printing
- 1.5W speaker so you never miss an order
- Durable enough to withstand any accidental damage, unscathed

The iMin D1, the new generation of all-in-one POS device. High touchscreen responsiveness, speed, and performance. The future of countertop POS systems that has been trimmed for a streamlined user experience.

# iMin D1 Pro DESKTOP POS

- 1920\*1080 Ultra HD screen resolution for detailed, beautiful, and crisp images
- 8-Core 1.8GHz, Dual\*A75 and Hexa\*A55 1.8GHz for efficient processing
- Built-in 58mm Seiko High Speed Printer for fast and accurate printing
- 1.5W speaker so you never miss an order
- 13.3 inch display enhances productivity and visual communication
- Durable enough to withstand any accidental damage, unscathed

The iMin D1 Pro. Optimise your prime countertop real estate – the D1 Pro's larger and clearer screen display helps you to connect with your customers better. Value-add with simplicity and an uncluttered interface, as the removal of superfluous components increases the performance of core functionalities.