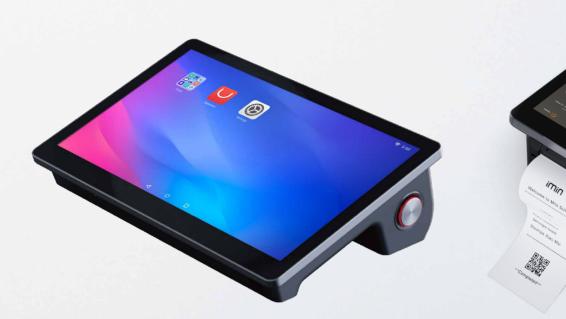

The iMin D1, the new generation of all-in-one POS device. High touchscreen responsiveness, speed, and performance. The future of countertop POS systems that has been trimmed for a streamlined user experience.

The iMin D1 Pro. Optimise your prime countertop real estate – the D1 Pro's larger and clearer screen display helps you to connect with your customers better. Value-add with simplicity and an uncluttered interface, as the removal of superfluous components increases the performance of core functionalities.